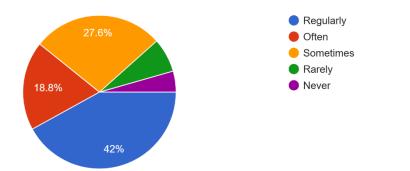

The college use student's centric method such as participatory learning, experiential learning and problem solving methodologies for teaching-learning experiences <sup>174</sup> responses

Teachers encourage you to participate in extra curricular activities 171 responses