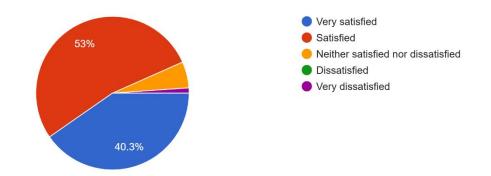

## The teacher's approach to teaching is? 181 responses

Are you satisfied with the internal evaluation process by the teachers? 181 responses

Was your performance in internal evaluation discussed with you? 181 responses