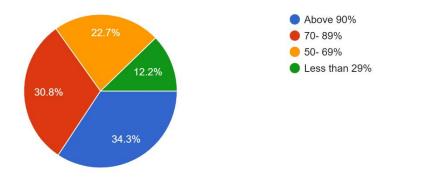

Efforts are made by the college to inculcate soft skills, life skills and employ ability skills to make you ready for the world of work 170 responses

What percent of teachers use ICT tools such as LCD projectors, multimedia etc. while teaching 172 responses