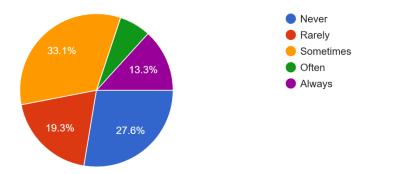

## Major/General/Minor 181 responses

How much of the syllabus was covered in the class? 181 responses