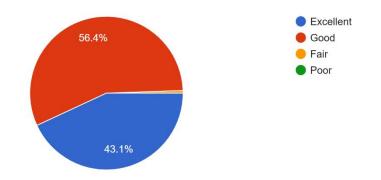

## Rate Teachers Performance in Classroom 181 responses

How well were the teachers able to communicate? 181 responses