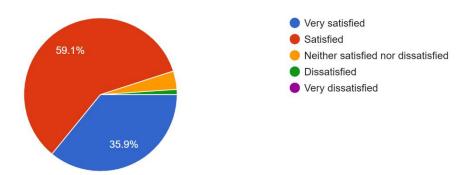

## The teacher's approach to teaching is? 181 responses

Are you satisfied with the internal evaluation process by the teachers? 181 responses

Was your performance in internal evaluation discussed with you? 181 responses