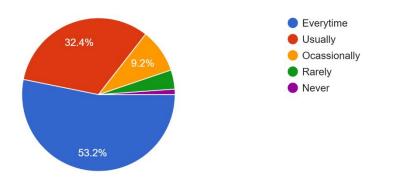

The college provides multiple opportunities to learn and grow 175 responses

Teachers inform you about expected course outcome and programmes 176 responses

Your mentor does a necessary follow up 173 responses