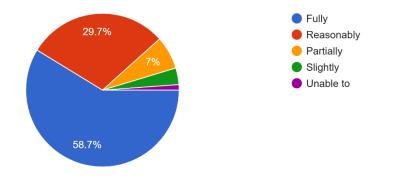

## Major/General/Minor 181 responses

How much of the syllabus was covered in the class? 181 responses