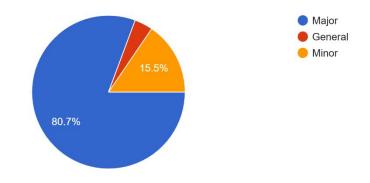

## Major/General/Minor 181 responses

How much of the syllabus was covered in the class? 181 responses