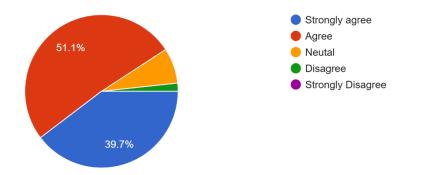

The overall quality of teaching-learning process in our college is very good 175 responses

| Name of the Student  | Gender | Mobile<br>Number | Semester        | Give three suggestions to improve the overall teaching-learning experience in your college |
|----------------------|--------|------------------|-----------------|--------------------------------------------------------------------------------------------|
| Gayatri Deka         | Female | 9.16E+11         | Semester<br>V   | gayetrideka123@gmail.com                                                                   |
| Kuwali das           | Female | 9864395845       | Semester<br>III |                                                                                            |
| Angkana Deka         | Male   | 7099593648       | Semester<br>III | Good                                                                                       |
| Sri Riju mani das    | Female | 8822974781       | Semester<br>V   | No suggestion                                                                              |
| Suhana Farhin        | Female | 6900127881       | Semester<br>III | Extra activities<br>Use digital teaching process<br>Filed studies                          |
| Bibek Thakuria       | Male   | 8486750844       | Semester<br>III | Thike ase de                                                                               |
| Parismita Das        | Female | 8133845605       | Semester<br>III | It's good and effective.                                                                   |
| Parismita Das        | Female | 9387151939       | Semester<br>III | It's good and effective                                                                    |
| Chinmoy Das          | Male   | 8822392463       | Semester<br>III |                                                                                            |
| Parismita Das        | Female | 9387151939       | Semester<br>III | It's good and effective                                                                    |
| Nayana Bharali       | Female | 8822839893       | Semester<br>III |                                                                                            |
| BILKIS RANI<br>BEGUM | Female | 8099102927       | Semester<br>V   | 1Provide clean drinking water to the college 2 Extra cousin room give 3 nothing            |
| BILKIS RANI<br>BEGUM | Female | 8099102927       | Semester<br>V   | Provide clean drinking water 2 extra coursing room 3 nothing                               |
| BILKIS RANI<br>BEGUM | Female | 8099102927       | Semester<br>V   | 12. Provide clean drinking water. 2. Provide extra coursing room 3 nothing                 |
| Tinamoni Das         | Female | 6002691417       | Semester<br>III |                                                                                            |