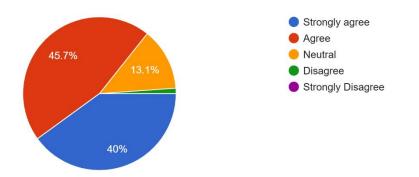

The overall quality of teaching-learning process in our college is very good 175 responses

| Name of the Student  | Gender | Mobile<br>Number | Semester        | Give three suggestions to improve the overall teaching-learning experience in your college |
|----------------------|--------|------------------|-----------------|--------------------------------------------------------------------------------------------|
| Gayatri Deka         | Female | 9.16E+11         | Semester<br>V   | gayetrideka123@gmail.com                                                                   |
| Kuwali das           | Female | 9864395845       | Semester<br>III |                                                                                            |
| Angkana Deka         | Male   | 7099593648       | Semester<br>III | Good                                                                                       |
| Sri Riju mani das    | Female | 8822974781       | Semester<br>V   | No suggestion                                                                              |
| Suhana Farhin        | Female | 6900127881       | Semester<br>III | Extra activities<br>Use digital teaching process<br>Filed studies                          |
| Bibek Thakuria       | Male   | 8486750844       | Semester<br>III | Thike ase de                                                                               |
| Parismita Das        | Female | 8133845605       | Semester<br>III | It's good and effective.                                                                   |
| Parismita Das        | Female | 9387151939       | Semester<br>III | It's good and effective                                                                    |
| Chinmoy Das          | Male   | 8822392463       | Semester<br>III |                                                                                            |
| Parismita Das        | Female | 9387151939       | Semester<br>III | It's good and effective                                                                    |
| Nayana Bharali       | Female | 8822839893       | Semester<br>III |                                                                                            |
| BILKIS RANI<br>BEGUM | Female | 8099102927       | Semester<br>V   | 1Provide clean drinking water to the college 2 Extra cousin room give 3 nothing            |
| BILKIS RANI<br>BEGUM | Female | 8099102927       | Semester<br>V   | Provide clean drinking water 2 extra coursing room 3 nothing                               |
| BILKIS RANI<br>BEGUM | Female | 8099102927       | Semester<br>V   | 12. Provide clean drinking water. 2. Provide extra coursing room 3 nothing                 |
| Tinamoni Das         | Female | 6002691417       | Semester<br>III |                                                                                            |