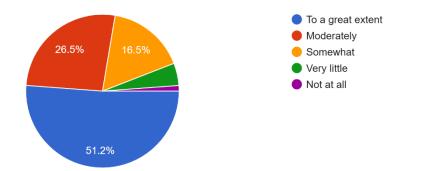

## Major/General/Minor 181 responses

How much of the syllabus was covered in the class? 181 responses