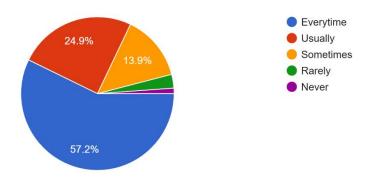

Efforts are made by the college to inculcate soft skills, life skills and employ ability skills to make you ready for the world of work 170 responses

What percent of teachers use ICT tools such as LCD projectors, multimedia etc. while teaching 172 responses