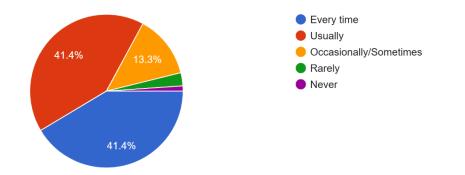

Efforts are made by the college to inculcate soft skills, life skills and employ ability skills to make you ready for the world of work 170 responses

What percent of teachers use ICT tools such as LCD projectors, multimedia etc. while teaching 172 responses