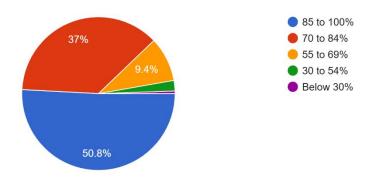

## Major/General/Minor 181 responses

How much of the syllabus was covered in the class? 181 responses