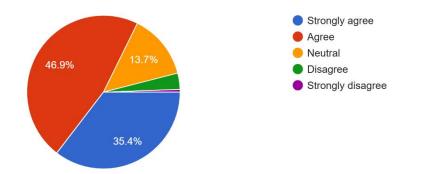

The overall quality of teaching-learning process in our college is very good 175 responses

| Name of the Student  | Gender | Mobile<br>Number | Semester        | Give three suggestions to improve the overall teaching-learning experience in your college |
|----------------------|--------|------------------|-----------------|--------------------------------------------------------------------------------------------|
| Gayatri Deka         | Female | 9.16E+11         | Semester<br>V   | gayetrideka123@gmail.com                                                                   |
| Kuwali das           | Female | 9864395845       | Semester<br>III |                                                                                            |
| Angkana Deka         | Male   | 7099593648       | Semester<br>III | Good                                                                                       |
| Sri Riju mani das    | Female | 8822974781       | Semester<br>V   | No suggestion                                                                              |
| Suhana Farhin        | Female | 6900127881       | Semester<br>III | Extra activities<br>Use digital teaching process<br>Filed studies                          |
| Bibek Thakuria       | Male   | 8486750844       | Semester<br>III | Thike ase de                                                                               |
| Parismita Das        | Female | 8133845605       | Semester<br>III | It's good and effective.                                                                   |
| Parismita Das        | Female | 9387151939       | Semester<br>III | It's good and effective                                                                    |
| Chinmoy Das          | Male   | 8822392463       | Semester<br>III |                                                                                            |
| Parismita Das        | Female | 9387151939       | Semester<br>III | It's good and effective                                                                    |
| Nayana Bharali       | Female | 8822839893       | Semester<br>III |                                                                                            |
| BILKIS RANI<br>BEGUM | Female | 8099102927       | Semester<br>V   | 1Provide clean drinking water to the college 2 Extra cousin room give 3 nothing            |
| BILKIS RANI<br>BEGUM | Female | 8099102927       | Semester<br>V   | Provide clean drinking water 2 extra coursing room 3 nothing                               |
| BILKIS RANI<br>BEGUM | Female | 8099102927       | Semester<br>V   | 12. Provide clean drinking water. 2. Provide extra coursing room 3 nothing                 |
| Tinamoni Das         | Female | 6002691417       | Semester<br>III |                                                                                            |