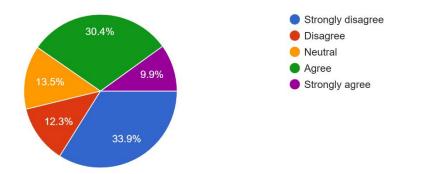

## The teacher's approach to teaching is? 181 responses

Are you satisfied with the internal evaluation process by the teachers? 181 responses

Was your performance in internal evaluation discussed with you? 181 responses