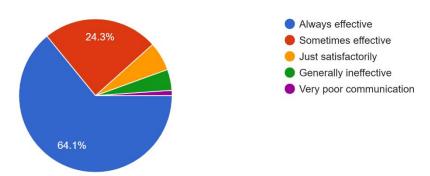

## Rate Teachers Performance in Classroom 181 responses

How well were the teachers able to communicate? 181 responses